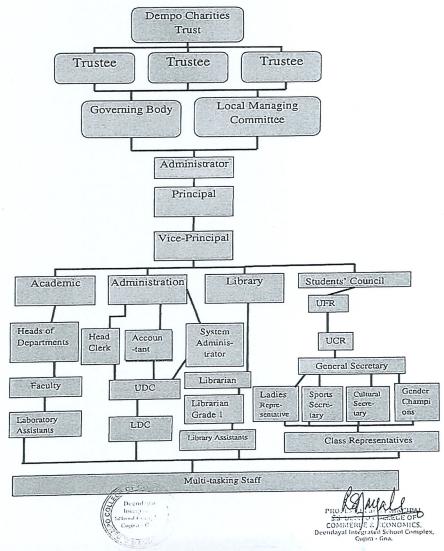

#### Hierarchy and decision-making

This organogram represents our administrative/academic hierarchy.

DCT'S S.S. DEMPO COLLEGE OF COMMERCE & ECONOMICS, CUJIRA, BAMBOLIM,
GOA COLLEGE GOVERNANCE HIERARCHY
ORGANOGRAM (2020-21)