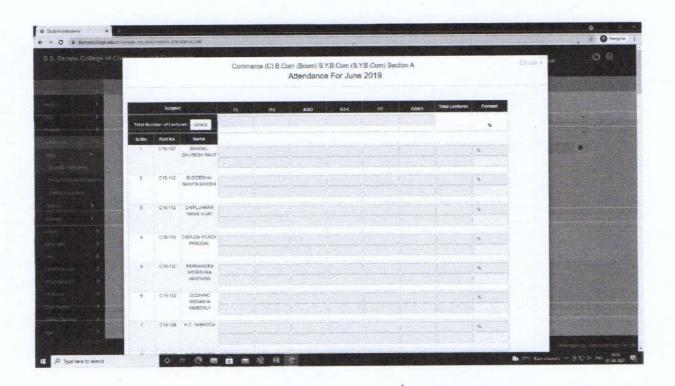

## 6.2.2 Implementation of e-governance in the area of Student Admission and Support (2019-2020)